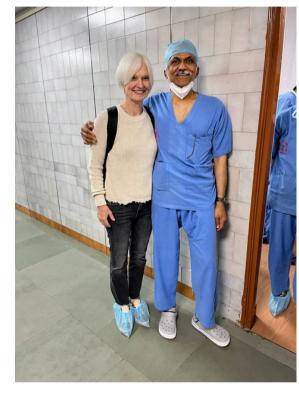

## Imagery: Partnership

Referencing Saloni Heart Foundation & Sanjay Gandhi Post Graduate Institute of Medical Science (SGPGIMS) in Lucknow, India,