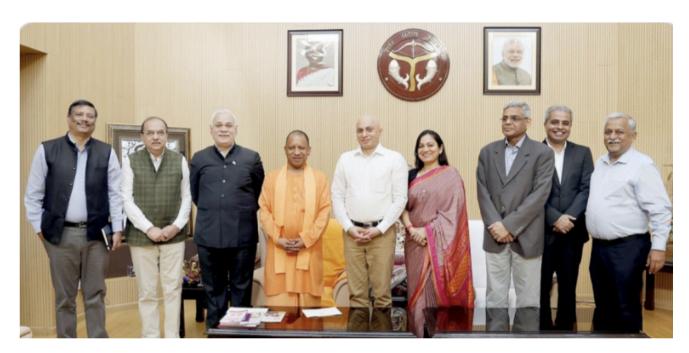

## Imagery: Partnership

Referencing Saloni Heart Foundation & Sanjay Gandhi Post Graduate Institute of Medical Science (SGPGIMS) in Lucknow, India,