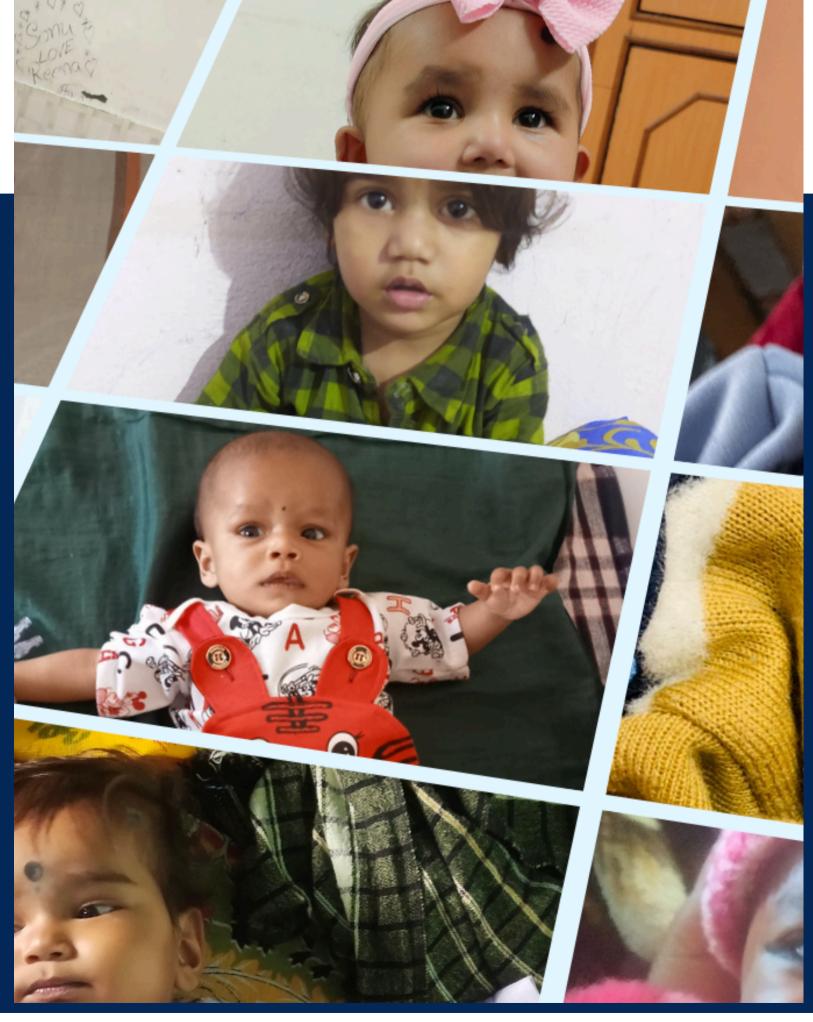

# Imagery: About

#### Referencing Story Behind Saloni Heart Foundation

"Saloni Heart Foundation is a beacon of hope for thousands of parents in India grappling with the challenges of their children's heart care. We are committed to helping parents going through this and want them to know they are not alone anymore and with SHF they have a place to help their children get world class treatment"

- MILLI SETH (PRESIDENT & FOUNDER)